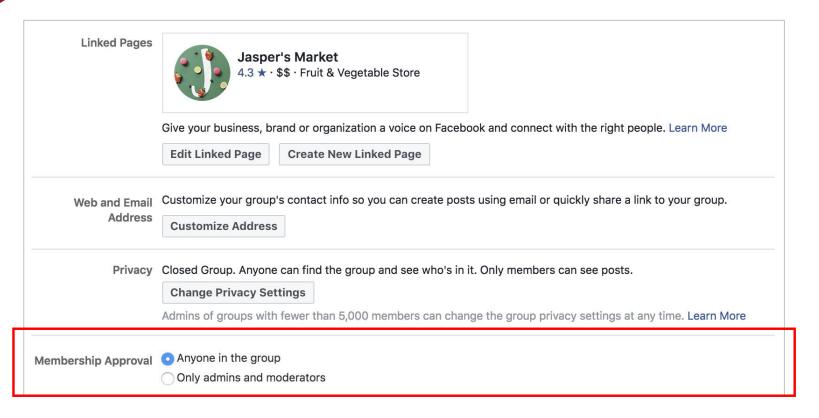

| • - |

Event Photo or Video

Event Name

August Farmer's Market|

Location

Include a place or address

Frequency Occurs Once

Starts

3/18/2018 9:00PM UTC

Ends

3/19/2018 12:00AM UTC

Description

Tell people more about the event

Create a poll

Create an event



#### Turn on membership approvals







### Moderate posts

| With the holidays around the corner, who us know and you may see a fresh select weekend! |                          | Save post  Turn on notifications for this post Show in tab  |  |
|------------------------------------------------------------------------------------------|--------------------------|-------------------------------------------------------------|--|
|                                                                                          | Berry                    | Turn off commenting                                         |  |
|                                                                                          | Apple                    | ★ Pin post                                                  |  |
| 0