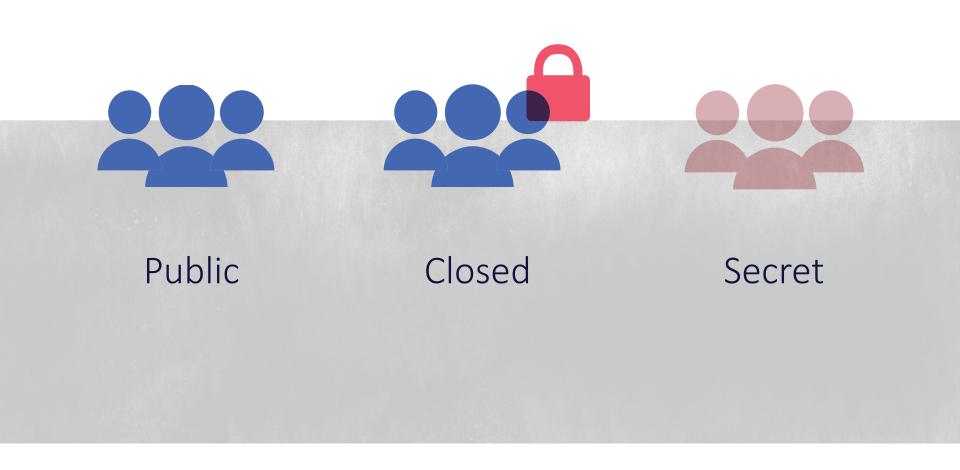

### Privacy settings

Create a public, closed, or secret group

### Tools: Privacy settings